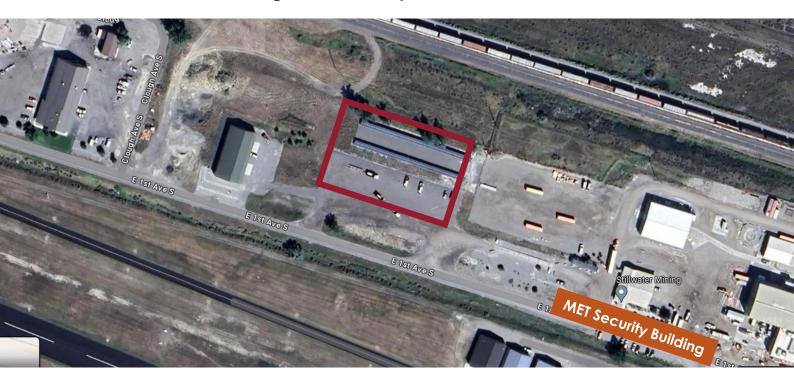

## PARKING LOT CHANGE NOTICE FOR STILLWATER MINE EMPLOYEES

Town Pump parking lot access ends on July 31, 2024.

**EFFECTIVE AUGUST 1, 2024**, Stillwater employees who board Coach transportation (including regular transport and Admin) in Columbus will park in the **Contractor lot located on East 1st Avenue South by the MET Complex**.