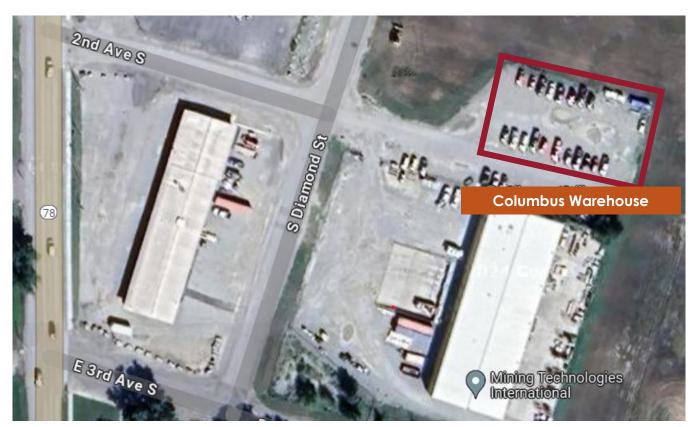

## PARKING LOT CHANGE NOTICE FOR EAST BOULDER EMPLOYEES

Town Pump parking lot access ends on July 31, 2024.

**EFFECTIVE AUGUST 1, 2024**, East Boulder employees who board Coach transportation in Columbus will park in the Warehouse lot at **242 South Diamond Street**. We ask that employees park in the back two rows of the lot.

Parking for East Boulder employees boarding Coach transportation in Columbus